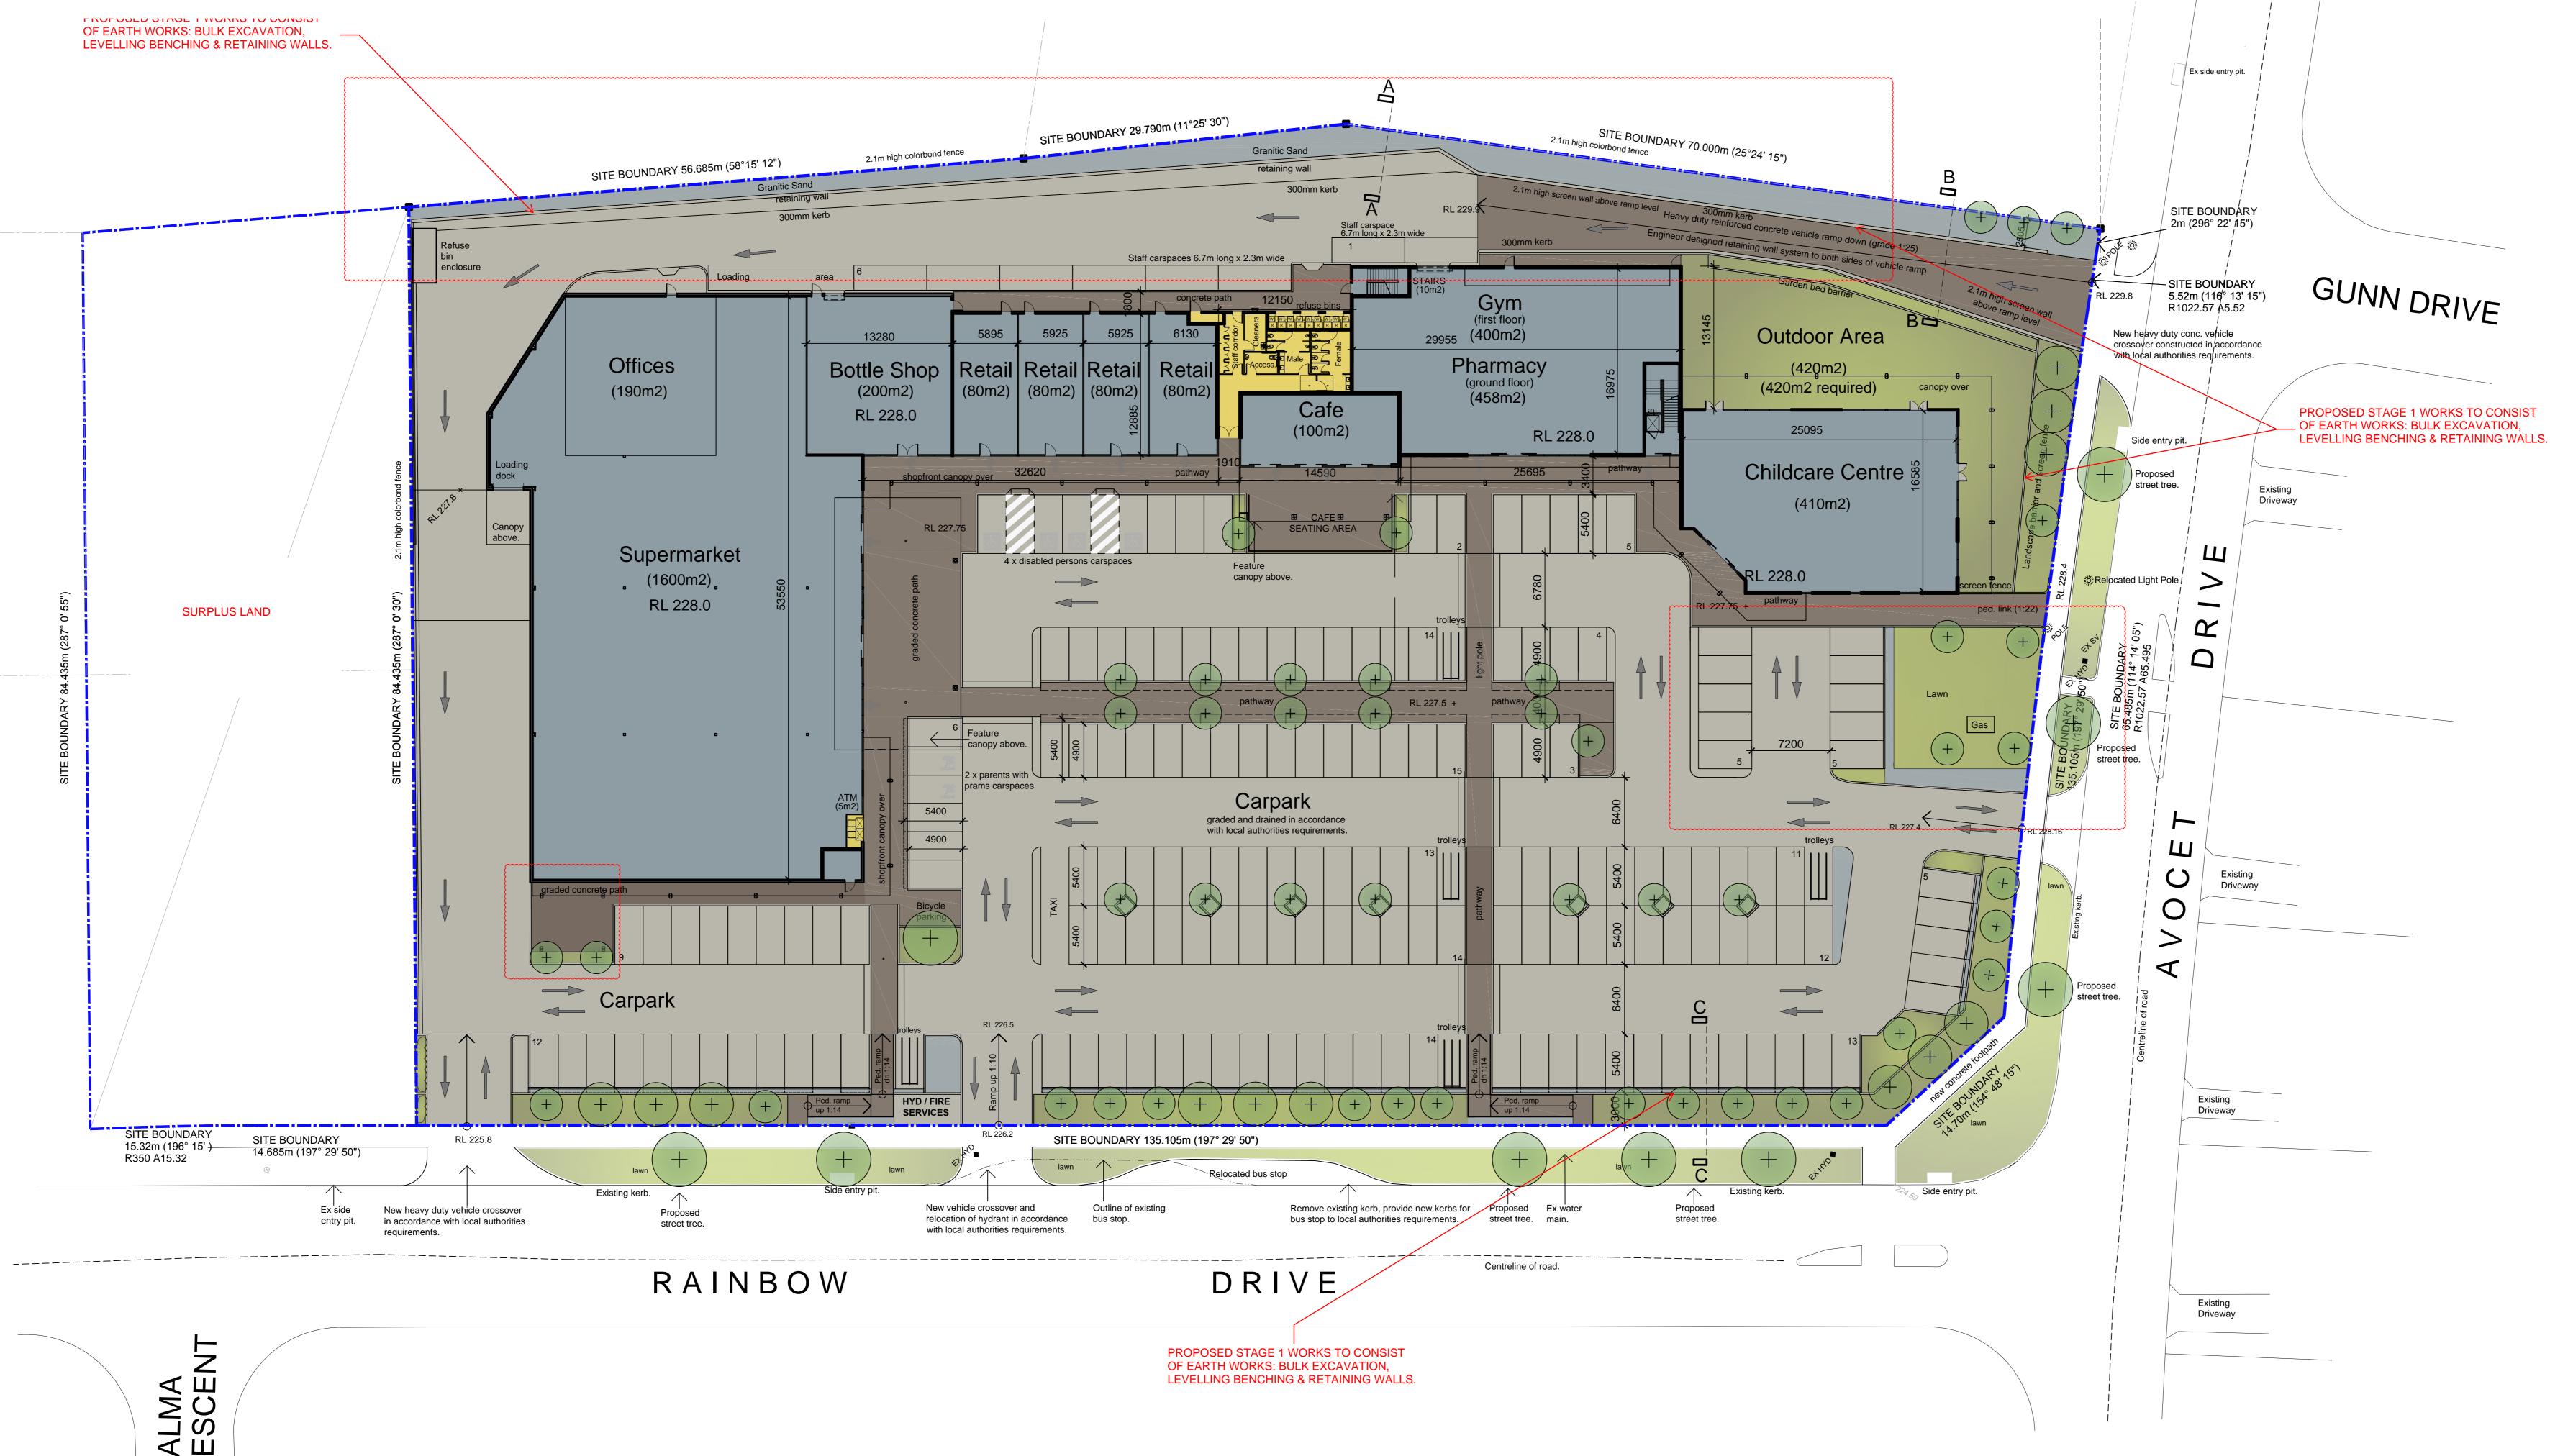

PROPOSED SITE PLAN SCALE 1:250 Version: 2, Version Date: 21/10/2021

Document Set ID: 5492113

**DEVELOPMENT SUMMARY** SITE 13,100m2 Site area **BUILDING AREA** 1790m2 Supermarket **Bottle Shop** 200m2 320m2 Retail shops 100m2 450m2 Pharmacy Gym (Incl Staircases & Lift) 440m2 8m2 Child care 410m2 Amenities(Incl. corridor) 100m2 Total building area 3818m2 **CARSPACES** Total required 5in 100(excl child care) 161 Total required child care (60 kids) Total provided REFER TO LANDSCAPE PLAN FOR ALL PLANTING & LANDSCAPING DETAILS ALL EXTERNAL BUILDING & CAR PARK LIGHTING TO FUTURE DETAIL IN STRICT ACCORDANCE WITH THE RELEVANT **AUSTRALIAN STANDARDS & AUTHORITY** REQUIREMENTS. ALL LIGHTING WILL BE DESIGNED TO REDUCE GLARE AND BE BAFFLED TO MINIMIZE LIGHT SPILL STAGING OF DEVELOPMENT APPROVAL CLARIFIED. (EARTHWORKS/RETAINING WALL & ONSTRUCTION OF DEVELOPMENT. STAGE 1 DEVELOPMENT AREAS AMENDED: ND | 14.03.17 LANDSCAPE STRUCTURE CREATED LANDSCAPING AND TREES ADJUSTED 3 CARPARKS REMOVED TREES REMOVED ABOVE RETAINING WALL STAGE 1 DEVELOPMENT AREAS AMENDED: LKM | 23.08.16 PEDESTRIAN LINK LOCATION MOVED CLOSER TO CHILD CARE AND AWAY FROM BUILDING (DOWN) LANDSCAPING AND TREES ADJUSTED TO SUIT 4 CARPARKS AND SPEED HUMP DELETED STAGE 1 DEVELOPMENT AREAS AMENDED: LKM | 08.04.16 MATERIALS ADDEDFEATURE WALLS IMPLEMTENTED ATM LOCATIONS ELEVATIONS UPDATED TO LATEST DESIGN STAGE 1 DEVELOPMENT AREAS AMENDED: LKM | 19.08.15 RETAIL AREA INCREASED PHARMACY AREA INCREASED INTRODUCED GYM - (FIRST FLOOR)
 INTRODUCED CHILDCARE INTRODUCED FIRST FLOOR ASSOCIATED AMENDMENTS:

• NORTH - EAST VEHICLE CROSSOVER LOCATION OF PEDESTRIAN LINKS INCREASE IN CAR PARKING NORTH-EAST ENTRY AMENDED AMENDMENT DETAILS BRISBANE + MELBOURNE Level 1, 1336-1338 Malvern Road Malvern, Victoria 3144 Australia T: +61 3 9542 9300 F: +61 3 9542 9310 www.trg-aus.com The Retail Group Pty Ltd ABN 85 050 134 686 RBP No. DP-AD1689 BUILDER / CONTRACTOR TO VERIFY ALL DIMENSIONS ON SITE PRIOR TO PRODUCING SHOP DRAWINGS, ORDERING MATERIALS OR NOT SCALE DRAWINGS & INFORM trg OF ANY CONFLICT OR DISCREPANCY BETWEEN SITE CONDITIONS AND DOCUMENTS. DRAWINGS SHALL BE READ IN CONJUNCTION WITH RELEVANT CONSULTANTS DRAWINGS, REGULATORY CODES AND STANDARDS.

© - COPYRIGHT 2014 trg

COPYRIGHT OF DESIGNS SHOWN HEREIN IS RETAINED BY THIS PROPOSED SUPERMARKET AND RETAIL DEVELOPMENT PROJECT ADDRESS **CNR RAINBOW & AVOCET DRIVE** 

**ESTELLA** 

DRAWING TITLE

PROPOSED SITE PLAN STAGE 1